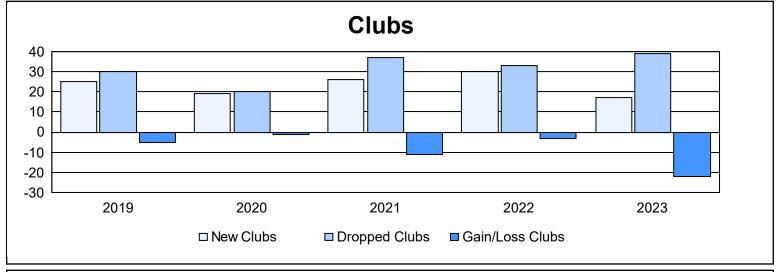

| Year      | New<br>Clubs | Dropped<br>Clubs | Gain/<br>Loss<br>Clubs | New<br>Members | Charter<br>Members | Reinstate<br>Members | Transfer<br>Members | Total<br>Member<br>Added | Total<br>Members<br>Dropped | Gain/<br>Loss<br>Members |
|-----------|--------------|------------------|------------------------|----------------|--------------------|----------------------|---------------------|--------------------------|-----------------------------|--------------------------|
| 2018-2019 | 25           | 30               | -5                     | 4,266          | 728                | 208                  | 43                  | 5,245                    | 5,496                       | -251                     |
| 2019-2020 | 19           | 20               | -1                     | 3,486          | 660                | 226                  | 78                  | 4,450                    | 5,152                       | -702                     |
| 2020-2021 | 26           | 37               | -11                    | 3,100          | 742                | 138                  | 34                  | 4,014                    | 4,257                       | -243                     |
| 2021-2022 | 30           | 33               | -3                     | 2,659          | 913                | 114                  | 59                  | 3,745                    | 4,320                       | -575                     |
| 2022-2023 | 17           | 39               | -22                    | 3,434          | 636                | 107                  | 48                  | 4,225                    | 5,083                       | -858                     |
| Average   | 23           | 32               | -8                     | 3,389          | 736                | 159                  | 52                  | 4,336                    | 4,862                       | -526                     |