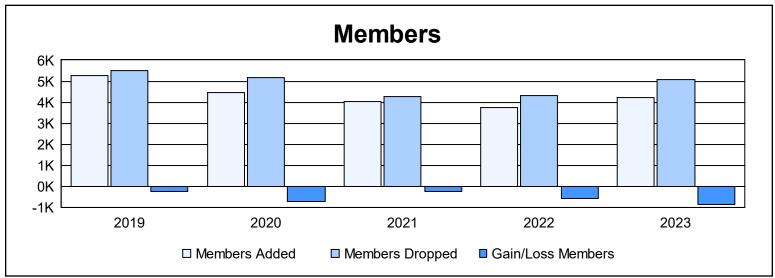

| Year      | New<br>Clubs | Dropped<br>Clubs | Gain/<br>Loss<br>Clubs | New<br>Members | Charter<br>Members | Reinstate<br>Members | Transfer<br>Members | Total<br>Member<br>Added | Total<br>Members<br>Dropped | Gain/<br>Loss<br>Members |
|-----------|--------------|------------------|------------------------|----------------|--------------------|----------------------|---------------------|--------------------------|-----------------------------|--------------------------|
| 2018-2019 | 25           | 30               | -5                     | 4,266          | 728                | 208                  | 43                  | 5,245                    | 5,496                       | -251                     |
| 2019-2020 | 19           | 20               | -1                     | 3,486          | 660                | 226                  | 78                  | 4,450                    | 5,152                       | -702                     |
| 2020-2021 | 26           | 37               | -11                    | 3,100          | 742                | 138                  | 34                  | 4,014                    | 4,257                       | -243                     |
| 2021-2022 | 30           | 33               | -3                     | 2,659          | 913                | 114                  | 59                  | 3,745                    | 4,320                       | -575                     |
| 2022-2023 | 17           | 39               | -22                    | 3,434          | 636                | 107                  | 48                  | 4,225                    | 5,083                       | -858                     |
| Average   | 23           | 32               | -8                     | 3,389          | 736                | 159                  | 52                  | 4,336                    | 4,862                       | -526                     |